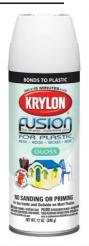

## KRYLON GLOSS WHITE FUSION SPRAY PAINT 120Z

## **Product Overview**

Krylon fusion for plastic aerosol paint is the first paint of its kind that bonds directly to most plastics. This no-prep, Super Bond paint bonds easily to PVC pipes, plastic conduit, vinyl molding and siding.

- No sanding or priming required
- Bonds easily to most plastics, PVC, resin and more
- Fast dry, fully chip-resistant after 7 days
- Features EZ touch 360-degree dial spray tip

## **Specifications**

• Brand Name: Krylon

• Sheen: Gloss

• Color: White

Product Type: Fusion Spray Paint

• Container Size: 12 oz.

• Primer Required: No

• Recommended Surface: Wood, Metal, Wicker, Wrought Iron, Plastic, Glass,