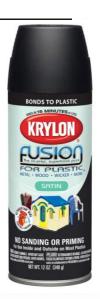

## KRYLON SATIN BLACK FUSION SPRAY PAINT 120Z

## **Product Overview**

Krylon fusion for plastic aerosol paint is the first paint of its kind that bonds directly to most plastics. This no-prep, Super Bond paint bonds easily to PVC pipes, plastic conduit, vinyl molding and siding.

- No sanding or priming required
- Bonds easily to most plastics, PVC, resin and more
- Fast dry, fully chip-resistant after 7 days
- Features EZ touch 360-degree dial spray tip

## **Specifications**

Brand Name: Krylon

• Sheen: Satin

Color: Black

Product Type: Fusion Spray Paint

Container Size: 12 oz.

• Primer Required: No

• Recommended Surface: Wood, Metal, Wicker, Wrought Iron, Plastic, Glass,