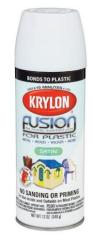

## KRYLON SATIN WHITE FUSION SPRAY PAINT 120Z

## **Product Overview**

Krylon fusion for plastic aerosol paint is the first paint of its kind that bonds directly to most plastics. This no-prep, Super Bond paint bonds easily to PVC pipes, plastic conduit, vinyl molding and siding.

- No sanding or priming required
- Bonds easily to most plastics, PVC, resin and more
- Fast dry, fully chip-resistant after 7 days
- Features EZ touch 360-degree dial spray tip

## **Specifications**

• Brand Name: Krylon

• Sheen: Satin

• Color: White

• Product Type: Fusion Spray Paint

• Container Size: 12 oz.

• Primer Required: No

• Recommended Surface: Wood, Metal, Wicker, Wrought Iron, Plastic, Glass,