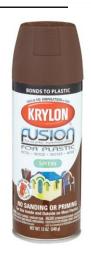

## KRYLON SATIN ESPRESSO FUSION SPRAY PAINT 120Z

## **Product Overview**

Krylon fusion for plastic aerosol paint is the first paint of its kind that bonds directly to most plastics. This no-prep, Super Bond paint bonds easily to PVC pipes, plastic conduit, vinyl molding and siding.

## **Specifications**

Brand Name: Krylon

• Sheen: Satin

• Color: Espresso

• Product Type: Fusion Spray Paint

Container Size: 12 oz.

• Primer Required: No

• Recommended Surface: Wood, Metal, Wicker, Wrought Iron, Plastic, Glass,