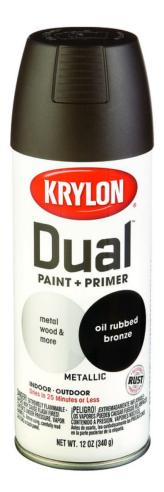

## Krylon Dual Paint+Primer Metallic Spray Paint

Improved formula requires no sanding and provides a unique metallic appearance on metal, wood, plastic, laminate and hard-to-adhere surfaces. It's one can that does two jobs on more projects.

- · Bronze color
- · No sanding or priming required
- Bonds to hard-to-adhere surfaces including plastics, laminates and melamine as well as bare wood and metal
- Maximum rust protection
- Unique metallic finish
- Use on metal, wood, masonry, concrete, wicker, ceramic, glass, fabric, melamine, laminate

• Sub Brand : Dual Superbond

• Sheen : Brilliant

Color : Oil Rubbed Bronze

Product Type : Metallic Spray Paint

• Container Size : 12 oz.

• Clean Up : Lacquer Thinner

Recommended Surface : Multi-Purpose

• Primer Required : No