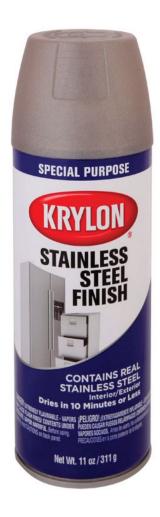

## Krylon Special PurposeStainless Steel Spray Paint

This durable finish can be used indoors and out to create the modern high quality look of Stainless Steel.

- This durable finish can be used indoors and out to create the modern high quality look of stainless steel
- Transform ordinary surfaces to a stainless steel finish
- · Ideal for appliances, furniture, accessories and more
- · For interior and exterior use

• Sub Brand : Special Purpose

• Color : Stainless Steel

Product Type : Spray Paint

• Container Size : 11 oz.

• Coverage Area : 25 sq. ft.

Inverted Spray Ability : Yes

Primer Required : No

UV Resistant : Yes

Indoor or Outdoor : Indoor and Outdoor

• Time Before Recoating : 1 hr.

• Recommended Surface : Appliances, Furniture

• Dry Time : 10 min

• Clean Up : Mineral Spirits