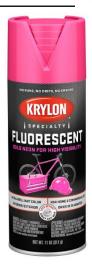

## KRYLON FLUORESCENT CERISE SPRAY PAINT 110Z

## **Product Overview**

Krylon Fluorescent Paint. Bold, neon colors for high visibility. Increases brilliance up to 400%

- Bold, Neon colors for high visibility
- Glows under ultraviolet light
- For safety and decor items

## **Specifications**

- Brand Name: Krylon
- Color: Cerise
- Product Type: Spray Paint
- Container Size: 11 oz.
- Indoor or Outdoor: Indoor and Outdoor
- Recommended Surface: Concrete/Pavement
- Clean Up: Solvent
- Dry Time: 15 min
- Primer Required: No
- UV Resistant: Yes
- Mildew Resistant Finish: Yes
- Coverage Area: 25 sq. ft.
- Inverted Spray Ability: No
- Provides high visibility
- Glows under ultraviolet (black) light
- Brightest over white base coat
- 15 minutes dry to touch, 2 hours dry to handle
- For use on wood, metal, wicker, wrought iron, glass, plaster, ceramic, paper and paper mache