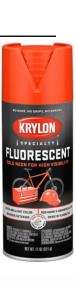

## KRYLON FLUORESCENT RED ORANGE SPRAY PAINT 110Z

## **Product Overview**

Krylon Fluorescent Paint. Bold, neon colors for high visibility. Increases brilliance up to 400%

- Bold, Neon colors for high visibility
- Glows under ultraviolet light
- For safety and decor items

## **Specifications**

- Brand Name: Krylon
- Color: Red Orange
- Product Type: Spray Paint
- Container Size: 11 oz.
- Indoor or Outdoor: Indoor and Outdoor
- Recommended Surface: Concrete/Pavement
- Clean Up: Solvent
- Dry Time: 15 min
- Primer Required: No
- UV Resistant: Yes
- Mildew Resistant Finish: Yes
- Coverage Area: 25 sq. ft.
- Inverted Spray Ability: No
- Provides high visibility
- Glows under ultraviolet (black) light
- Brightest over white base coat
- 15 minutes dry to touch, 2 hours dry to handle
- For use on wood, metal, wicker, wrought iron, glass, plaster, ceramic, paper and paper mache