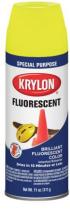

## KRYLON FLUORESCENT LEMON YELLOW SPRAY PAINT 110Z

## **Product Overview**

Krylon Fluorescent Paint. Bold, neon colors for high visibility. Increases brilliance up to 400%

- Bold, Neon colors for high visibility
- Glows under ultraviolet light
- For safety and decor items

## **Specifications**

- Brand Name: Krylon
- Color: Lemon Yellow
- Product Type: Spray Paint
- Container Size: 11 oz.
- Clean Up: Solvent
- Recommended Surface: Concrete/Pavement
- Mildew Resistant Finish: Yes
- Indoor or Outdoor: Indoor and Outdoor
- Inverted Spray Ability: No
- Coverage Area: 25 sq. ft.
- UV Resistant: Yes
- Primer Required: No
- Dry Time: 15 min
- Provides high visibility
- Glows under ultraviolet (black) light
- Brightest over white base coat
- 15 minutes dry to touch, 2 hours dry to handle
- For use on wood, metal, wicker, wrought iron, glass, plaster, ceramic, paper and paper mache.