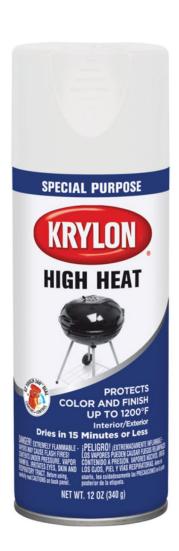

## **Krylon High Heat Spray Paint**

Krylon® High Heat provides high heat projects with the high-quality protection they need, stands up to high temperatures and protects against rust.

- Withstands temperatures up to 1200° F intermittently; 600° F continuously
- Dries tack-free in 15minutes or less
- Protects against rust

• Sub Brand : Special Purpose

• Sheen : Flat

• Color : White

Product Type : High Heat Spray Paint

• Container Size : 12 oz.

Clean Up : Mineral Spirits

• Primer Required : No

Recommended Surface : Metal

• UV Resistant : Yes

• Coverage Area : 25 sq. ft.

• Dry Time : 15 min

Inverted Spray Ability : No

Indoor or Outdoor : Indoor and Outdoor

• Withstands heat up to :1200 degrees F

Protects color and finish : Yes