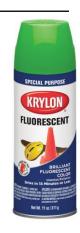

## KRYLON FLUORESCENT GREEN SPRAY PAINT 110Z

## **Product Overview**

Krylon Fluorescent Paint. Bold, neon colors for high visibility. Increases brilliance up to 400%

- Bold, Neon colors for high visibility
- Glows under ultraviolet light
- For safety and decor items

## **Specifications**

- Brand Name: Krylon
- Color: Green
- Product Type: Spray Paint
- Container Size: 11 oz.
- Clean Up: Solvent
- Recommended Surface: Concrete/Pavement
- Mildew Resistant Finish: Yes
- Indoor or Outdoor: Indoor and Outdoor
- Inverted Spray Ability: No
- Coverage Area: 25 sq. ft.
- UV Resistant: Yes
- Primer Required: No
- Dry Time: 15 min
- Provides high visibility
- Glows under ultraviolet (black) light
- Brightest over white base coat
- 15 minutes dry to touch, 2 hours dry to handle
- For use on wood, metal, wicker, wrought iron, glass, plaster, ceramic, paper and paper mache.