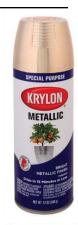

## KRYLON SPECIAL PURPOSE BRILLIANT BRIGHT GOLD METTALIC SPRAY PAINT 120Z

## **Product Overview**

Provides a bright, polished metallic finish on a variety of projects.

- Easy to use, dries quickly
- Ideal for furniture, decor and crafts
- Interior only not for use on craft foam
- Features EZ Touch 360degree dial spray tip
- For use on wood, metal, wicker, glass, plaster, ceramic

## **Specifications**

• Brand Name: Krylon

• Sub Brand: Special Purpose

• Sheen: Brilliant

Color: Bright Gold

• Product Type: Metallic Spray Paint

Container Size: 12 oz.

Coverage Area: 20-25 sq. ft.